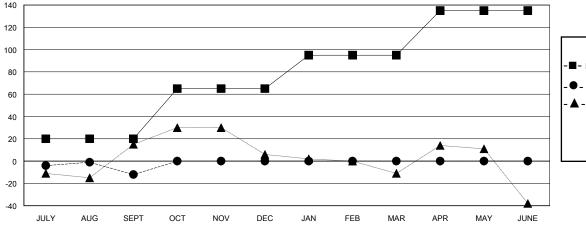

## GOALS AND ACTUAL MEMBERS CUMULATIVE

| -■- | MEMBER | GROWTH | NET | GOAL |
|-----|--------|--------|-----|------|
|-----|--------|--------|-----|------|

- ● - MEMBER GROWTH ACTUAL

- ▲ - LAST YEAR MEMBERSHIP ACTUAL