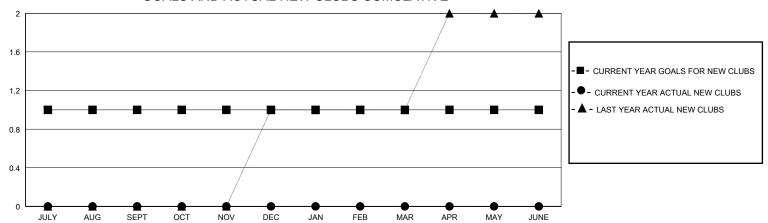

| 0         | 0             | JULY/AUG/SEPT         | 20                     | 50                      | 51                                                 |
| OCT/NOV/DEC           | 0             | 0         | 0             | OCT/NOV/DEC           | 45                     | 0                       | 0                                                  |
| JAN/FEB/MAR           | 0             | 0         | 0             | JAN/FEB/MAR           | 30                     | 0                       | 0                                                  |
| APR/MAY/JUNE          | 0             | 0         | 0             | APR/MAY/JUNE          | 40                     | 0                       | 0                                                  |

## GOALS AND ACTUAL NEW CLUBS CUMULATIVE



## GOALS AND ACTUAL MEMBERS CUMULATIVE



| -■- | MEMBER | GROWTH | NET | GOAL |
|-----|--------|--------|-----|------|
|-----|--------|--------|-----|------|

- ● - MEMBER GROWTH ACTUAL

- ▲ - LAST YEAR MEMBERSHIP ACTUAL

|   | DROPPED CLUBS: 0 |    |
|---|------------------|----|
| • | DROPPED MEMBERS  |    |
|   | DECEASED         | 9  |
|   | CLUB CANCELLED   | 0  |
|   | OTHER            | 41 |
|   | TOTAL            | 50 |

| 18 CLUBS OF 58 ADDED 1 OR MORE | <u>GEND</u> |
|--------------------------------|-------------|
| NEW MEMBERS                    | MALE        |
|                                | FEMAL       |

CLICK HERE FOR CUMULATIVE MEMBERSHIP DATA GENDER DISTRIBUTION

MALE 917 (66.40%)

FEMALE 464 (33.60%)

TOTAL FAMILY UNIT MEMBERS

FAMILY MEMBERS PAYING HALF DUES